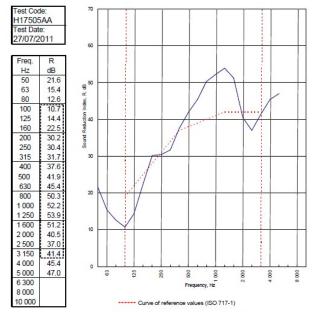

BRE 269826 - BRE Report P102396-1011C

Refer to Speedline Specification Clause 82 mm. (At Base Track, Excluding Finishes)

**Heavy** - Annexes A-F

38 R<sub>w</sub>dB, Date Tested or Assessed Against - 27/07/2011