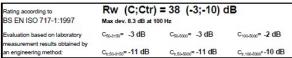

BRE 269826 - BRE Report P102396-1011C

Refer to Speedline Specification Clause 82 mm. (At Base Track, Excluding Finishes)

**Heavy** - Annexes A-F

38 R<sub>w</sub>dB, Date Tested or Assessed Against - 27/07/2011